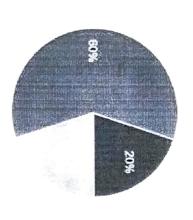

eves that students are Creative in response to workplace challenges
- Most of the faculties are satisfied with students planning and organization skills.
- Faculties agreed that students are Self-motivated and taking on appropriate level of responsibility
- Majority of the faculty are satisfied with the students' skills to learn new ideas and learning new techniques
- Most of the faculties are satisfied with the student's technical knowledge/skill, very few of them are dissatisfied

Majority of the faculties are satisfied with students for the relationship with seniors/peers/subordinates Faculty are satisfied with Ability to manage/leadership qualities of the students



### Start-Up Hub Feed Back

How would you rate the quality of mentorship provided by the startup mentors? 10 responses



- Poor
- Below Average
- Average
- Good
- Excellent

Were the mentors accessible and approachable throughout the year?

10 responses





- Sometimes
- Often

Always

10 responses Did the training sessions enhance your entrepreneurial or professional skills?



- Not at All
- Somewhat
- Neutral
- Yes, Significantly

10 responses Were you satisfied with the networking opportunities presented during the program?



- Very Dissatisfied
- Dissatisfied

  Neutral
- Satisfied
- Very Satisfied

# flow valuable were the interactions with startup professionals and other participants?



- Not Valuable
- Somewhat Valuable
- Neutral
- Very Valuable

### Conclusions of the analysis:

- As per the feedback 60% are satisfied with mentorship provided by the startup mentors
- As per the analysis, they a