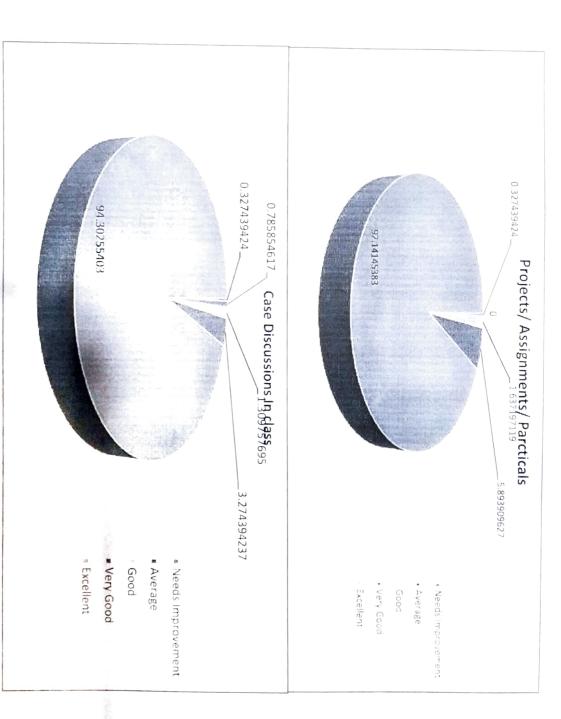

|                                       |                   |           |           |              | E CLASS          | Ind Alix |



# MANAGEMENT EDUCATION & RESEARCH INSTITUTE

Affiliated to G.G.S. Indiapresthal Linversity. Recognised by N. C.T.E. & Approved by A.I.C.T.E., Ministry of HRD, Govi, of India) 52-55. INSTITUTIONAL AREA, JANAKPURI, NEW DELHI – 110058

PHONES: 011-28522201, 28522202, 28522203 FAX: 011-28522204 E-MAIL: meribs@men.edu.in Website: www.meri.edu.in

## **Student Feed Back Analysis**

# ContentsCoverage (As Per Syllabus and Lecture outline)



Needs improvement

Average

Good

■ Very Good

Excellent

## Use of Audio/visual Aids(OHP,LCD Projector etc)



Needs Improvement

■ Average

# Good

Wery Good

Excellent





















### Students feedback 2022-2023

The following feed back were noticed while analyzing the student's feedback for the academic year 2022-2023

- As per the feedback 96.26 Percent of students feel that content coverage is excellent by faculty
- Maximum students admitted that there is encouragement for the class participation
- As per the feedback 92% students feel that class presentations are excellent
- Maximum students are satisfied with the use of Audio-Visual Aids
- Majority of students satisfied with projects/ Assignments/ Practical's covered in the class
- More than 94% students feel case discussions in the class are excellent
- As per the feedback more than 93% students finds class quizzes excellent
- Majority of students believes that excellent library facilities is ava